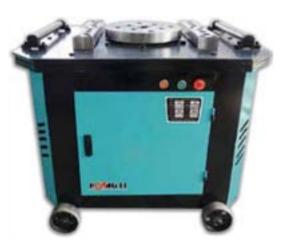

### **Product Description**

• GW-40A rebar bending machine is an ideal bending equipment. It is suitable for bridges, tunnels and a variety of large, medium and small construction projects.

#### **Main Features**

- Advanced design, solid and reliable, compact, easy to operate, safe, durable and stable performance.
- In particular, the use of thicker steel, high steel disc, bar iron, high-speed GB of high-quality motor, more stable quality.
- Fully enclosed car speed, straight gear drive, low noise, with adjustable belt pulley, easy to use.
- In particular, add eccentric, high hardness attachment, adjustable baffle, life is more long-term.