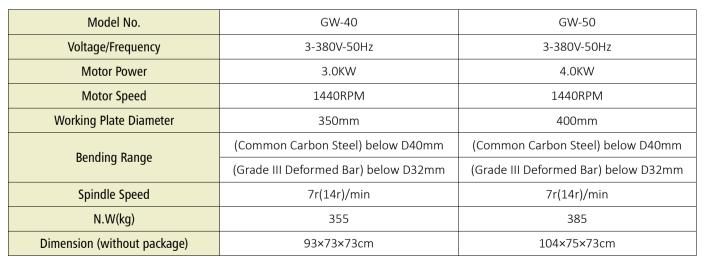

# **Rebar Tools**

## **Rebar Bending Machine**

## **Product Description**

• GW40 /GW50 rebar bending machine has reasonable design, simple structure and can bend steel rod diameter to any required shape applying to bridge, tunnel, and small to large construction projects.

### **Main Features**

- Simple operation, safe and durable, high quality copper wire motor, guarantee a more stable performance
- Enclosed gear box lubrication, worm gear and worm drive, low noise, with speed adjustable gear, easy to operate.
- Ultra-high hardened accessories, adjustable baffle which guarantee a long term service life.



## Specifications







# **Rebar Tools**



### **Product Description**

• GW-40A rebar bending machine is an ideal bending equipment. It is suitable for bridges, tunnels and a variety of large, medium and small construction projects.

#### **Main Features**

- Advanced design, solid and reliable, compact, easy to operate, safe, durable and stable performance.
- In particular, the use of thicker steel, high steel disc, bar iron, high-speed GB of high-quality motor, more stable quality.
- Fully enclosed car speed, straight gear drive, low noise, with adjustable belt pulley, easy to use.
- In particular, add eccentric, high hardness attachment, adjustable baffle, life is more long-term.

## **Specifications**

| Model No.                      | GW-40A                                  |
|