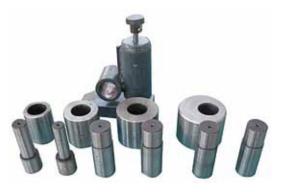

|
|--------------------------------|-----------------------------------------|
| Voltage/Frequency              | 3-380V-50Hz                             |
| Motor Power                    | 3.0KW                                   |
| Motor Speed                    | 1440RPM                                 |
| Working Plate Diameter         | 340mm                                   |
| Bending Range                  | (Common Carbon Steel)<br>below D40mm    |
|                                | (Grade III Deformed Bar)<br>below D32mm |
| Spindle Speed                  | 9r(15r)/min                             |
| N.W(kg)                        | 255                                     |
| Dimension<br>(without package) | 94×74×78cm                              |





bending spares