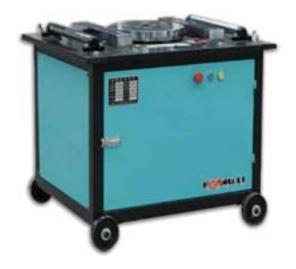

## **Product Description**

• GW40 /GW50 rebar bending machine has reasonable design, simple structure and can bend steel rod diameter to any required shape applying to bridge, tunnel, and small to large construction projects.

### **Main Features**

- Simple operation, safe and durable, high quality copper wire motor, guarantee a more stable performance
- Enclosed gear box lubrication, worm gear and worm drive, low noise, with speed adjustable gear, easy to operate.
- Ultra-high hardened accessories, adjustable baffle which guarantee a long term service life.